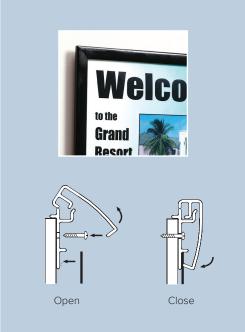

## Load signs quickly with front load snap frame

Front Load Plastic Sign Frame is a cost-effective signage solution ideal for any retail environment. The frame hinges open to accept graphics, then "clamps" shut for a secure, attractive presentation.

## Features and Benefits

- Economical, durable 1" wide sign frame with attractive mitered corners
- Frame hinges open for easy sign placement, then snaps shut to hold signage securely
- Available with or without optional print overlay to prolong graphic life
- Visible graphic area .375" less than listed sign size (below)
- Wall-mount with included hardware (four screws and anchors)
- Mount to slatwall and pegboard with optional brackets (sold separately)
- ◆ Holds signs up to .060" thick
- ◆ Black or silver PVC with back panel