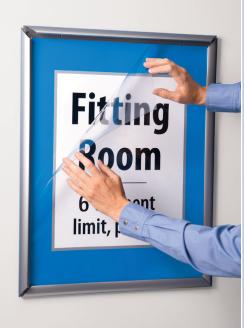

## Load signs quickly with front load snap frame

Front Load Plastic Sign Frame is a cost-effective signage solution ideal for any retail environment. The frame hinges open to accept graphics, then "clamps" shut for a secure, attractive presentation.

## Features and Benefits

- Economical, durable 1" wide sign frame with attractive mitered corners
- Frame hinges open for easy sign placement, then snaps shut to hold signage securely
- Available with or without optional print overlay to prolong graphic life
- Visible graphic area .375" less than listed sign size (below)
- Wall-mount with included hardware (four screws and anchors)
- Mount to slatwall and pegboard with optional brackets (sold separately)
- ◆ Holds signs up to .060" thick
- ◆ Black or silver PVC with back panel